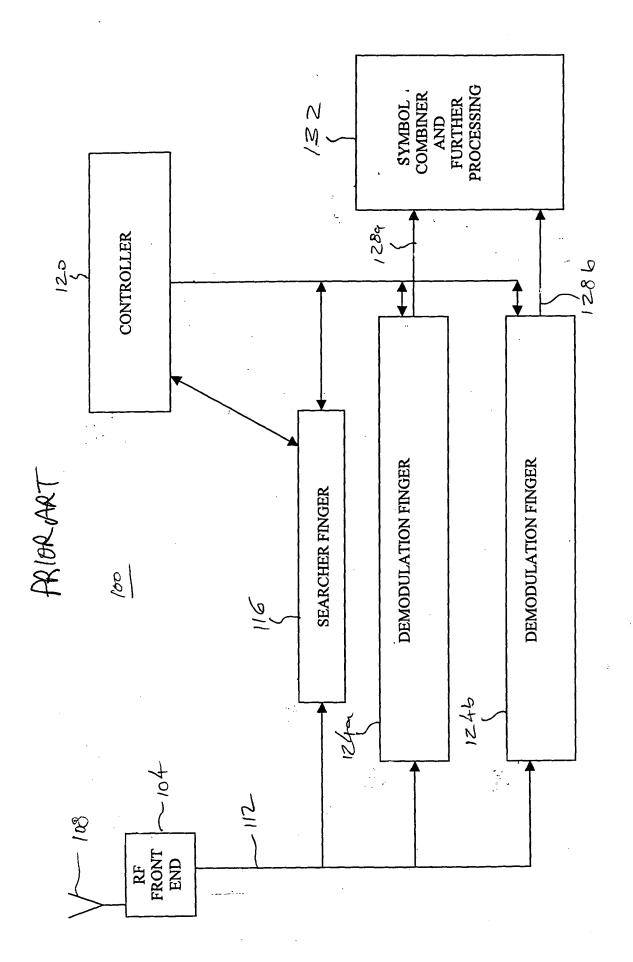

FIG. 1

Fig.7

Fig. 8

Fig. 9

Fig. 10,

Fig. 11

|                                       | CADIDATE     | TO CANCE!                             | LIST                                  |                                       | ich.                                    | 1208                | 12/2                             |                                       |
|---------------------------------------|--------------|---------------------------------------|---------------------------------------|---------------------------------------|-----------------------------------------|---------------------|----------------------------------|---------------------------------------|
|                                       |              |                                       | ! :                                   |                                       | )                                       | 1.                  |                                  | 410                                   |
| : :                                   | DEMODULAT    | ING FINGER                            | SIGNAL                                | - PATH                                | SIGNAL                                  | STREMET             | H SECTO                          | R                                     |
| · · · · · · · · · · · · · · · · · · · | 1            | · · · · · · · · · · · · · · · · · · · |                                       | <i>!</i>                              |                                         | SIR                 |                                  |                                       |
| <del> </del>                          | 4. 7.        |                                       |                                       | /                                     |                                         | 1528                | 1                                |                                       |
| • • • • • •                           | 4            | † 1 P + F + F                         |                                       | <u>ج</u>                              |                                         | 92B                 |                                  |                                       |
|                                       |              | :                                     | <u> </u>                              |                                       |                                         | 128B                |                                  | <u></u>                               |
|                                       |              |                                       |                                       | •                                     |                                         |                     | • • • •                          | • • • • •                             |
|                                       |              |                                       |                                       | F:4-12                                | <del>į</del>                            |                     |                                  | · · · · · · · · · · · · · · · · · · · |
| 23                                    | 24           |                                       |                                       |                                       | • · · · · · · · · · · · · · · · · · · · |                     |                                  |                                       |
| ,                                     | TO CAME      |                                       | · · · · · · · · · · · · · · · · · · · | <del> </del>                          | 1204                                    |                     | ·                                |                                       |
|                                       | DEMONILATION |                                       | 516NAL                                | DA+1 0                                | 1. 34                                   |                     |                                  |                                       |
|                                       | I LATER I    | 7/3 1 1M3C/A                          | 1                                     | - 1414                                | 420                                     |                     | · • · · · · · ·                  |                                       |
|                                       | 3            |                                       | 2                                     | 1 1 1                                 |                                         |                     |                                  | · · · · ·                             |
|                                       | 4            |                                       | 3                                     |                                       |                                         |                     |                                  |                                       |
|                                       |              |                                       |                                       |                                       | <del>.</del>                            | 4 . 1               |                                  |                                       |
|                                       |              | F13-13                                |                                       |                                       | · ·                                     |                     |                                  | · · · · · · · · · · · · · · · · · · · |
|                                       |              |                                       |                                       | · • • • • •                           |                                         | 1                   |                                  |                                       |
|                                       |              |                                       | - 1- 1-1-                             | · · · · · · · · · · · · · · · · · · · |                                         | : . :               |                                  |                                       |
|                                       |              |                                       |                                       |                                       |                                         | 436                 |                                  |                                       |
|                                       |              |                                       |                                       | 224                                   |                                         | (                   | 23 (                             | 1504                                  |
|                                       |              | and the second second                 | · · · · · · · · · · · · · · · · · · · | <i>&gt;</i>                           |                                         |                     | 1                                |                                       |
|                                       |              |                                       |                                       |                                       |                                         |                     | <u>`</u>                         | <del></del>                           |
|                                       |              |                                       |                                       | CANCEL                                | LED SIGNAL                              | L FEED L            | ·ST )                            |                                       |
|                                       |              |                                       |                                       | DEMODI                                | LED SIGNAL<br>LATING FIR                | L FEED L            | NCELLEA                          | CALELED PA                            |
|                                       |              |                                       |                                       | DEMOS                                 | LED SIGNAL<br>CATING FIN<br>1<br>2      | L FEED L            | NOTELLEA                         | CALELLED PAT                          |
|                                       |              |                                       |                                       | DEMOS                                 | LED SIGNAL<br>CATING FIN<br>2<br>2      | L FEED LI<br>KER CA | NOTELIFA  I  Z  3                | CALEBUED PAT                          |
|                                       |              |                                       |                                       | LEMODI                                | LED SIGNAL<br>CATING FIN<br>2<br>3      | L FEED LI           | NET LEA<br>1<br>2<br>3           | CALESTED PAT                          |
|                                       |              |                                       |                                       | CANCE!                                | LED SIGNAL<br>CATING FIN<br>2<br>2      | L FEED LI<br>WED CA | NOTELIFA  1  2  3                | CALELLED PAT                          |
|                                       |              |                                       |                                       | CANCEL                                | LED SIGNAL<br>CATING FIN<br>2<br>2      | Fig. 1              | NEFLIFA  1  2  3                 | CAMERICO PAT                          |
|                                       |              |                                       |                                       | CANCEL<br>DEMOS.                      | LED SIGNAL<br>CATING FIN<br>2<br>2<br>3 | Fig.                | NOTILEA<br>I<br>2<br>3           | CALEBUED PAT                          |
|                                       |              |                                       |                                       | CANCE!                                | LED SIGNA,<br>LATING FIN<br>2<br>2<br>3 | Fig.                | NOTELIFA  1  2  3                | CALEBUED PA                           |
|                                       | CANCELLED    | RATHSLIST                             |                                       | CANCE!                                | LED SIGNAL<br>CATING FIN<br>2<br>2<br>3 | FER CA              | NET LEA<br>I<br>2<br>3           | CALEBUED PAT                          |
|                                       |              | RATHS LIST<br>TH CTRACKER             | SIEU                                  | AL PATTI                              | CATING FIN                              | KFA CA              | NOTILEA<br>I<br>2<br>3           | CALCELLED PAT                         |
|                                       |              |                                       | ) SIW                                 | AL PATTI                              | LED SIGNAL<br>CATING FIN<br>2<br>2<br>3 | KFA CA              | NET J<br>NET LIFA<br>1<br>2<br>3 | CALEBUED PAT                          |
|                                       |              |                                       | SIEW                                  | Newson<br>43                          | CATING FIN                              | KFA CA              | NETUEA<br>I<br>2<br>3            | CALEBUED PAT                          |
|                                       |              |                                       | SIGN                                  | AL PATTI                              | CATING FIN                              | KFA CA              | NOTELIFA  1  2  3                | CALEBUED PAT                          |
|                                       |              |                                       | ) SIW                                 | AL PATTI                              | CATING FIN                              | KFA CA              | NEFLIFA  1  2  3                 | CALEBUED PAT                          |
|                                       |              |                                       | SIGN                                  | AL PATTI                              | CATING FIN                              | KFA CA              | NOTELIFA  1  2  3                | CALCELLED PAT 253 1,3                 |
|                                       |              |                                       | SIGN                                  | AL PATTI                              | CATING FIN                              | KFA CA              | NET JEA                          | CALEBUED PAT                          |
|                                       |              | TH CTRACKES                           |                                       | AL PATTI                              | CATING FIN                              | KFA CA              | NOTELIFA  1  2  3                | CANCELLED PATE                        |
|                                       |              | TH CTRACKES                           | S1601                                 | AL PATTI                              | CATING FIN                              | KFA CA              | NETUFA  1  2  3                  | CALCELLED PATE                        |
|                                       |              | TH CTRACKES                           |                                       | AL PATTI                              | CATING FIN                              | KFA CA              | NETUFA  1  2  3                  | CALEBUED PAT                          |